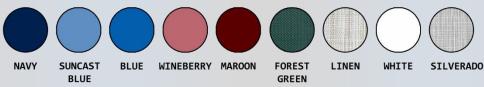

| Ordering Options                 |
|----------------------------------|
| SCC9250 MS                       |
| Specify backrest color selection |

## **Features:**

- Use as a shower chair, commode chair or mobile toilet safety frame
- 4" deluxe, No-Rust, swivel casters (All locking)
- IPU commode seat lifts and removes for easy cleaning
- Comfortable mesh backrest available in 9 colors
- Extended push bar for safe mobility
- Removeable pail with lid
- Anti-tip design