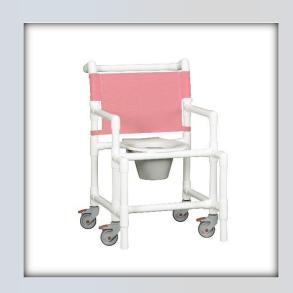

## Midsize Shower Chair Commode

| Technical         | Data           |
|-------------------|----------------|
| Height:           | 39.75          |
| Width:            | 25.25"         |
| Depth:            | 31.5"          |
| Weight:           | 28 lbs         |
| Seat Height:      | 21.25"         |
| Clearance:        | 18.5"          |
| Between the arms: | 21"            |
| Weight Capacity:  | 375 lbs        |
| Ship Weight       | 34 lbs         |
| Shipping Method   | Parcel (KD)    |
| Shipping Method   | Common carrier |

## **Features:**

- Use as a shower chair, commode chair or mobile toilet safety frame
- 4" deluxe, No-Rust, swivel casters (All locking)
- IPU commode seat lifts and removes for easy cleaning
- Comfortable mesh backrest available in 9 colors
- Extended push bar for safe mobility
- Removeable pail with lid
- Anti-tip design